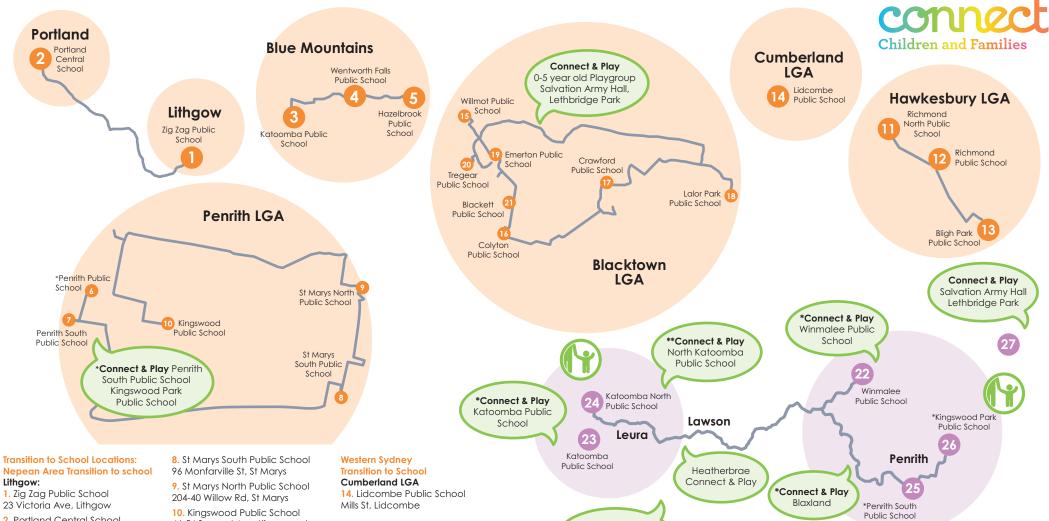

# **Nepean Area Transition to school** Lithgow:

- 1. Zig Zag Public School
- 2. Portland Central School, 12A Wolgan St, Portland

#### **Blue Mountains:**

- 3. Katoomba Public School 18 Merriwa St. Katoomba
- 4. Wentworth Falls Public School Falls Rd. Wentworth Falls
- 5. Hazelbrook Public School 158 Great Western Highway, Hazelbrook

## Penrith LGA:

- 6. Penrith Public School 158-240 High St, Penrith
- 7. Penrith South Public School 172-190 Jamison Rd, Penrith

46-54 Second Ave, Kingswood

#### Hawkesbury:

- 11. Richmond North Public School 14 Grose Vale Rd. North Richmond
- 12. Richmond Public School 115 Windsor St, Richmond
- 13. Bligh Park Public School Alexander St, Bligh Park

#### Blacktown LGA

- 15. Willmot Public School 63 Discovery Ave, Willmot
- 16. Colvton Public School 43-81 Nelson St. Mount Druitt
- 17. Crawford Public School Power St. Doonside
- 18. Lalor Park Public School 72 Heffron Rd. Lalor Park
- 19. Emerton Public School, 5 Hindemith Ave, Emerton
- 20. Tregear Public School, Wilkes Cres, Tregear
- 21. Blackett Public School, 47-59 Boldrewood Rd, Blackett

## Community Hubs (CHUBS) playgroups:

Dads & Kids Playgroup

Heatherbrae

- 22. Winmalee Public School Leslie St, Winmalee
- 23. Katoomba Public School 18 Merriwa St, Katoomba
- 24. Katoomba North Public School Barton St, Katoomba

- 25. Penrith South Public School 172-190 Jamison Rd, Penrith
- 26. Kingswood Park Public School Caloola Ave, Penrith
- 27. Salvation Army Hall Lethbridge Park