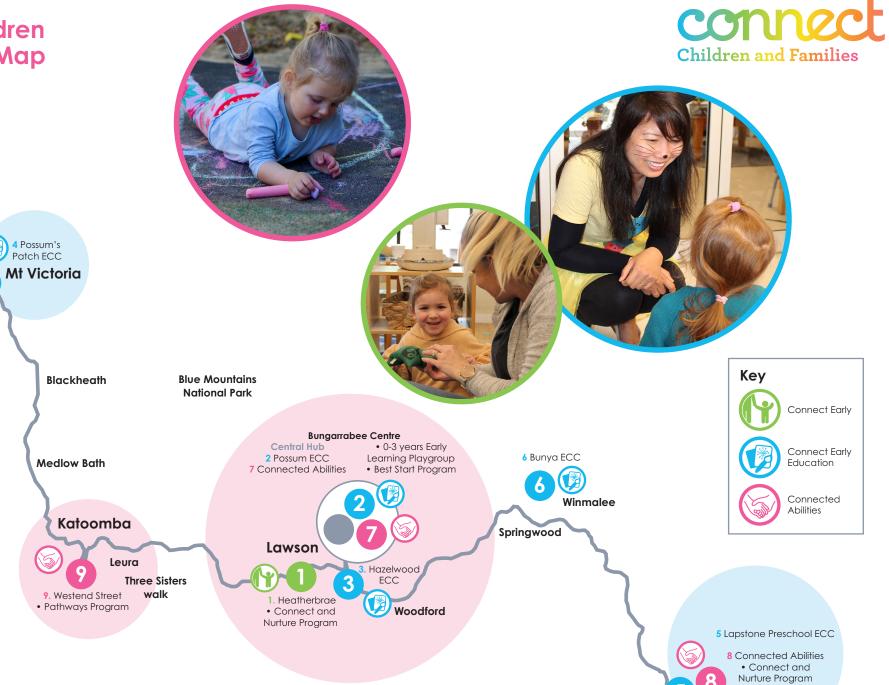

# **Connect Children** and Families Map

# **Connect Child and Family Services Locations**

Connect Hub

1. Bungarrabee Centre 48-50 Oaklands Road Hazelbrook NSW 2779

1. Heatherbrae 1 Benang Street Lawson NSW 2783

Early Childhood Centres (ECC)

2. Possum ECC 48-50 Oaklands Road Hazelbrook NSW 2779

- 3. Hazelwood ECC 10 Rosedale Avenue Hazelbrook NSW 2779
- 4. Possum's Patch ECC 105-107 Great Western Highway Mt Victoria NSW 2786
- 5. Lapstone Preschool ECC 9 Explorers Road Lapstone NSW 2773
- 6. Bunya ECC 54 Whitecross Road Winmalee NSW 2777

#### **Connected Abilities**

- 7. Connected Abilities 48-50 Oaklands Road Hazelbrook 2779 NSW
- 8. Connected Abilities 9 Explorers Road Lapstone 2773 NSW
- 9. Westend Street 2 Edward street, Katoomba

Key

Connect Early

Connect Early

Education

Connected

Abilities

**5** Lapstone Preschool ECC

8 Connected Abilities

• Connect and Nurture Program

Pathways Program

Lapstone