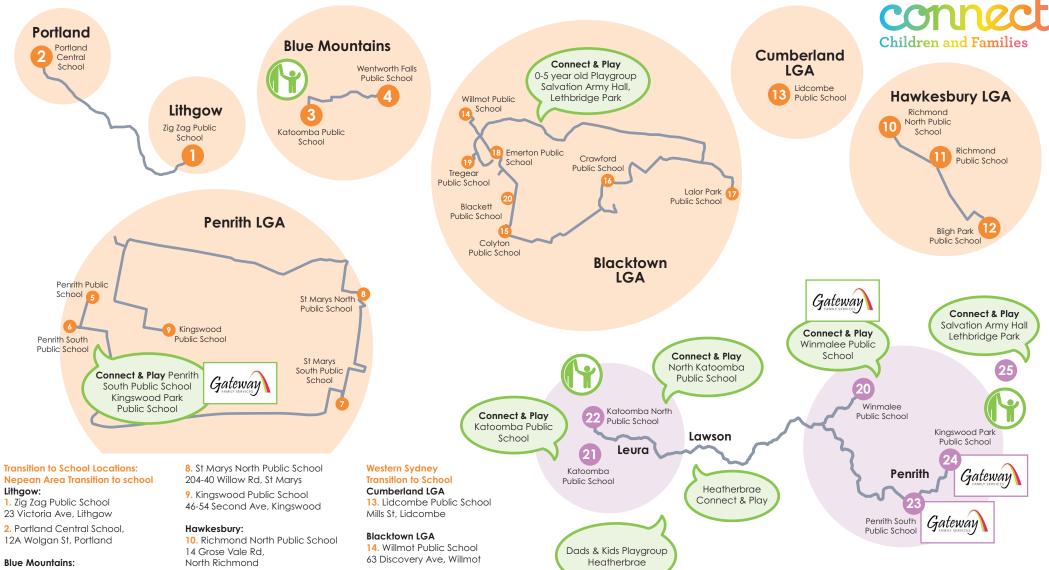

# **Nepean Area Transition to school** Lithgow:

- 1. Zig Zag Public School
- 2. Portland Central School, 12A Wolgan St, Portland

- 3. Katoomba Public School 18 Merriwa St. Katoomba
- 4. Wentworth Falls Public School Falls Rd. Wentworth Falls

### Penrith LGA:

- 5. Penrith Public School 158-240 High St, Penrith
- 6. Penrith South Public School 172-190 Jamison Rd, Penrith
- 7. St Marys South Public School 96 Monfarville St, St Marys

- 11. Richmond Public School 115 Windsor St, Richmond
- 12. Bligh Park Public School Alexander St, Bligh Park
- 15. Colyton Public School 43-81 Nelson St. Mount Druitt
- 16. Crawford Public School Power St, Doonside
- 17. Lalor Park Public School 72 Heffron Rd, Lalor Park
- 18. Emerton Public School, 5 Hindemith Ave, Emerton
- 19. Tregear Public School, Wilkes Cres, Tregear
- 20. Blackett Public School. 47-59 Boldrewood Rd. Blackett

## Community Hubs (CHUBS) playgroups:

- 20. Winmalee Public School Leslie St, Winmalee
- 21. Katoomba Public School 18 Merriwa St, Katoomba
- 22. Katoomba North Public School Barton St, Katoomba

- 23. Penrith South Public School 172-190 Jamison Rd, Penrith
- 24. Kingswood Park Public School Caloola Ave, Penrith
- 25. Salvation Army Hall Lethbridge Park